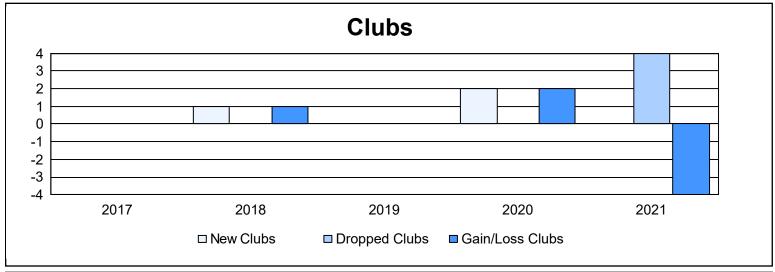

District LC 6 As of June 2021 Cumulative

| Year      | New<br>Clubs | Dropped<br>Clubs | Gain/<br>Loss<br>Clubs | New<br>Members | Charter<br>Members | Reinstate<br>Members | Transfer<br>Members | Total<br>Member<br>Added | Total<br>Members<br>Dropped | Gain/<br>Loss<br>Members |
|-----------|--------------|------------------|------------------------|----------------|--------------------|----------------------|---------------------|--------------------------|-----------------------------|--------------------------|
| 2016-2017 | 0            | 0                | 0                      | 208            | 0                  | 6                    | 0                   | 214                      | 187                         | 27                       |
| 2017-2018 | 1            | 0                | 1                      | 149            | 25                 | 9                    | 7                   | 190                      | 266                         | -76                      |
| 2018-2019 | 0            | 0                | 0                      | 111            | 0                  | 7                    | 3                   | 121                      | 202                         | -81                      |
| 2019-2020 | 2            | 0                | 2                      | 61             | 44                 | 6                    | 18                  | 129                      | 180                         | -51                      |
| 2020-2021 | 0            | 4                | -4                     | 94             | 0                  | 3                    | 3                   | 100                      | 191                         | -91                      |
| Average   | 1            | 1                | 0                      | 125            | 14                 | 6                    | 6                   | 151                      | 205                         | -54                      |